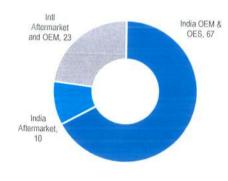

## **GROUP AGGREGATE SALES (Q2 FY21)**

#### Group's Performance - Q2 FY21

- Revenue from Indian OE customers grew 1%
- Revenues from International customers declined 9% due to drop in Hydraulic steering products and Valve train components
- Revenue from Indian aftermarket segment grew 9%
- Lower employee cost and fixed cost control helped improve EBITDA margin by 166 bps