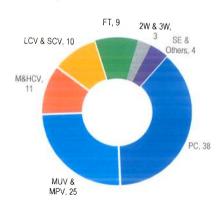

| -34.3    | 143.1%  |

#### CONSOLIDATED FINANCIAL PERFORMANCE

| Q2 FY 21 | Q2 FY 20              | YOY%                                  |  |  |
|----------|-----------------------|---------------------------------------|--|--|
| 524.0    | 551.7                 | -5.0%                                 |  |  |
| 50.3     | 41.6                  | 20.9%                                 |  |  |
| 9.6%     | 7.5%                  | 206 bps                               |  |  |
| 13.2     | -15.5                 | 185.1%                                |  |  |
|          | 524.0<br>50.3<br>9.6% | 524.0 551.7<br>50.3 41.6<br>9.6% 7.5% |  |  |

\* PBT includes net profit from JV

(In ₹ Crore\_unless otherwise mentioned)

## **GROUP AGGREGATE SALES (Q2 FY21)**





### BY VEHICLE SEGMENT (%)



#### MANAGEMENT COMMENT

R

"We saw gradual improvement in the demand environment with the opening of the economy. The plant operations team effectively handled the production ramp up despite the supply chain and labour availability challenges. The group companies continue to focus on cost savings to improve margin. We remain cautiously optimistic about sustenance of the demand post festive season."

L. Ganesh, Chairman & Managing Director, Rane Holdings Ltd.

e un numero concerno e accompanya ante e a estador e transferencia e estador e a concerno e a concerno e a con

## CONSOLIDATED STATEMENT OF PROFIT AND LOSS

| 02FY21 | 01EV21                      | 000%