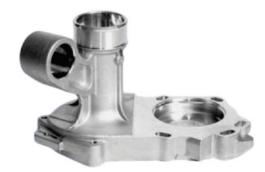

#### Rane (Madras) Limited - Light Metal Castings India (RML-LMCI)

- Design and manufacture complex high precision light metal casting products such as Steering Pinion Housing, Pump Housing, Pinion and Outboard Housing.
- 2 well equipped manufacturing plants in Hyderabad.
- Die cast machines ranging from 530 to 1200 Tons (Buhler, UBE).
- Fully automated die casting process with partial squeeze pin technique and vaccum assisted casting process.
- **Fully** automated and computer controlled vertical and horizontal machining centers.
- Lean manufacturing with single piece flow and packing at the end of line.